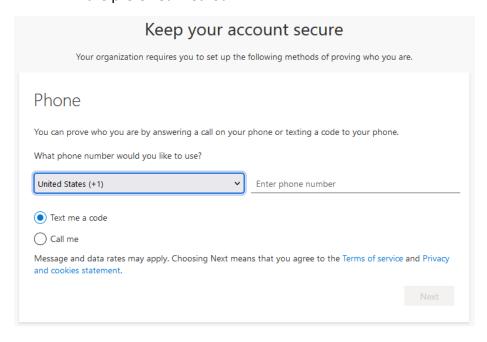

- 8. You will be routed to the **"Keep your account secure"** page. Once you enter your Phone number, click **"Next."** 
  - a. MyMV uses a two-step verification system for security. You will need to enter your phone number and select whether you would like to be called or texted the verification code.
  - b. You will only need to enter this information once. After this, the system will send the code to the phone you enter on this page along with the method selected (call or text). Cell number is the preferred method.