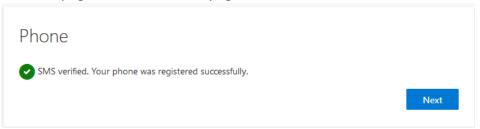

9. Once the code is sent to you, enter it on the "Keep your account secure" page. Click "Next"

10. The next page is a confirmation page. Click "Next"

11. The next page will say your phone number is now the default sign in. Click "Done"