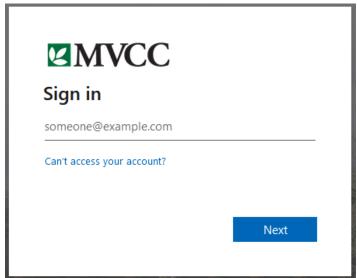

Sign in to MyMV

- 5. You are now on the MyMV login page. Enter your MVCC email address. Click "Next"
  - a. MVCC email: first initial of first name followed by last name (John Smith jsmith@mvcc.edu)

- 6. You are now on the MyMV password page. Enter your MVCC email address. Click "Next"
  - a. Your password will be in this format: **Mvccxxxx** (replace xxxx with the last 4 digits of your Social Security Number)
    - i. If you have any issues logging in, please contact Brandon Horender bhorender@mvcc.edu
- 7. If it is your first time signing in, you will be on the "More Information Required Page." Click "Next"