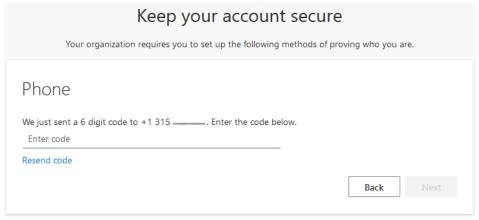

9. Once the code is sent to you, enter it on the "Keep your account secure" page. Click "Next"

10. The next page is a confirmation page. Click "Next"

11. The next page will say your phone number is now the default sign in. Click "Done"