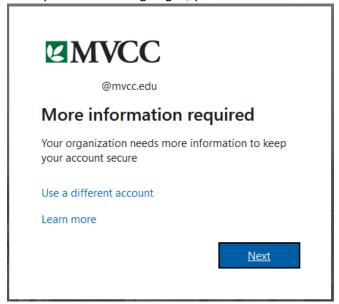

Sign in to MyMV

- 5. You are now on the MyMV login page. Enter your MVCC email address. Click "Next"
  - a. MVCC email: first initial of first name followed by last name (John Smith jsmith@mvcc.edu)

- 6. You are now on the MyMV password page. Enter your MVCC email address. Click "Next"
  - a. Your password will be in this format: **Mvccxxxx** (replace xxxx with the last 4 digits of your Social Security Number)
    - i. If you have any issues logging in, please contact Brandon Horender bhorender@mvcc.edu
- 7. If it is your first time signing in, you will be on the "More Information Required Page." Click "Next"