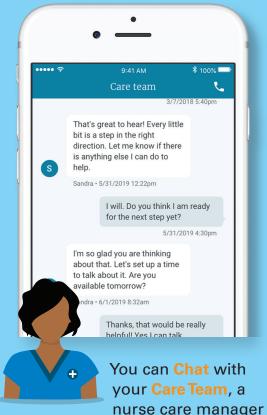

## **HOW DOES WELLFRAME WORK?**

who can answer medical questions about your health conditions or help you manage your medications.

Your Excellus BlueCross
BlueShield Health Advocate,

who helps you stay on track with your health goals by providing support and encouragement whenever you need it.