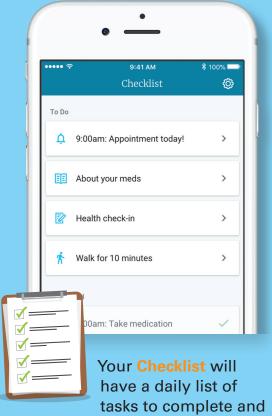

Wellframe turns your care manager's instructions into an easy health checklist. With Wellframe, you'll know what to do each day, and your care team will be there to help along the way.

helpful articles to read about your health.

You can set up **Reminders** on your phone to help you keep track of your medications and appointments.

The Me tab shows a summary of your progress.

Learn more about managing your health in your Library, where you will find helpful articles and videos.