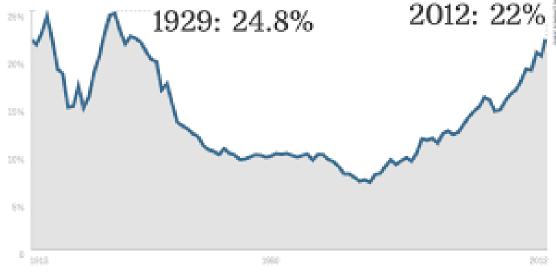

#### **Economic Context**

- Greatest wealth gap since the Great Depression
- Frustration and Divisiveness on National Stage
- Growing vulnerable populations Top 0.1% share of wealth in America